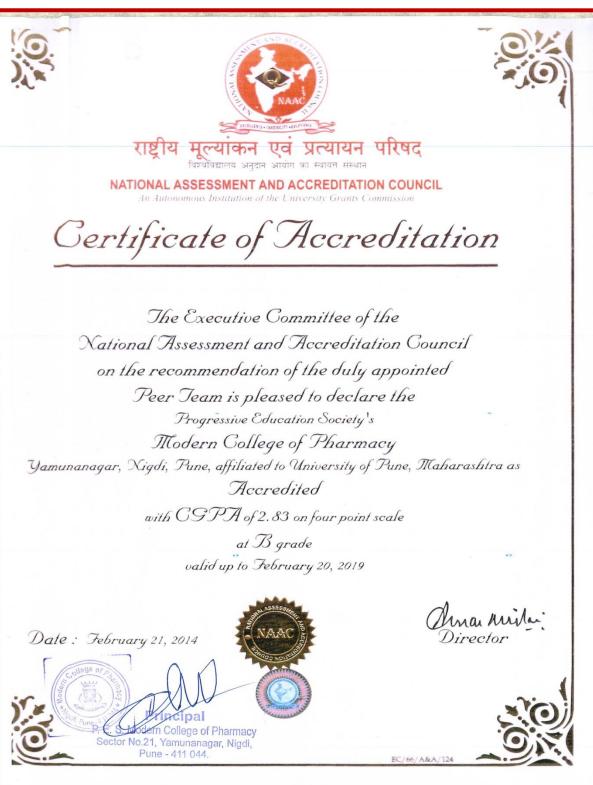

| FXDV                                                                                     |
|   | Certified Energy Auditor<br>EA-8192                                                                                                                | P. E. Modern College of Pharmacy<br>Sector No.21, Yamunanagar, Nigdi,<br>Pune - 411 044. |
|   | Enrich Consultants, Pune                                                                                                                           | Page 3                                                                                   |





8. NAAC Accreditation Certificate

Progressive Education Society's Modern College of Pharmacy, Nigdi, Pune 411044



## Criteria 6: Governance, Leadership and Management





Progressive Education Society's Modern College of Pharmacy, Nigdi, Pune 411044