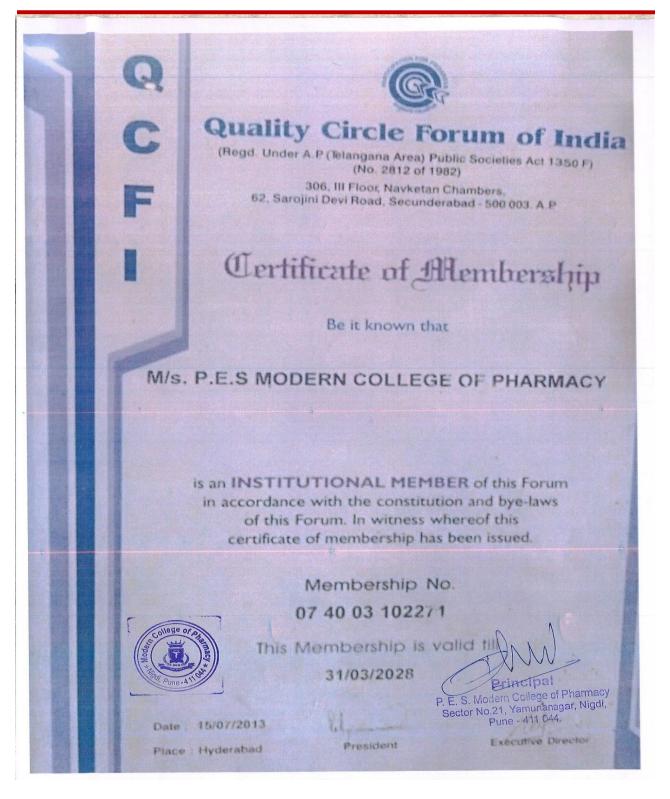

easons for the same and by paying the requisite fee. Yours faithfully. Anin P (Dr. Anil Kumar Nassa) Member Secretary Encls: 1. Copy of Report of Chairman of the Visiting Team. 2. Copy of Expert Report of the Visiting Team. Copy to: The Director of Technical Education, 1. 3, Mahapalika Marg, Post Box No. 1967, Opp. Metro Cinema, Mumbai- 400001 The Registrar, 2. Savitribai Phule Pune University, Ganeshkhind Rd, GaneshKhind, Pune- 411007, Maharashtra 3. Accreditation File Master Accreditation File of the State 4.



Principat P. E. S. Modern College of Pharmacy

Sector No.21, Yamunanagar, Nigdi, Pune - 411 044.

Progressive Education Society's Modern College of Pharmacy, Nigdi, Pune 411044



















Progressive Education Society's Modern College of Pharmacy, Nigdi, Pune 411044







Progressive Education Society's Modern College of Pharmacy, Nigdi, Pune 411044





Progressive Education Society's Modern College of Pharmacy, Nigdi, Pune 411044



# AICTE CII SURVEY 2020

List of Institutions which Participated in the Survey along with their Rating

| No | Name of Institute